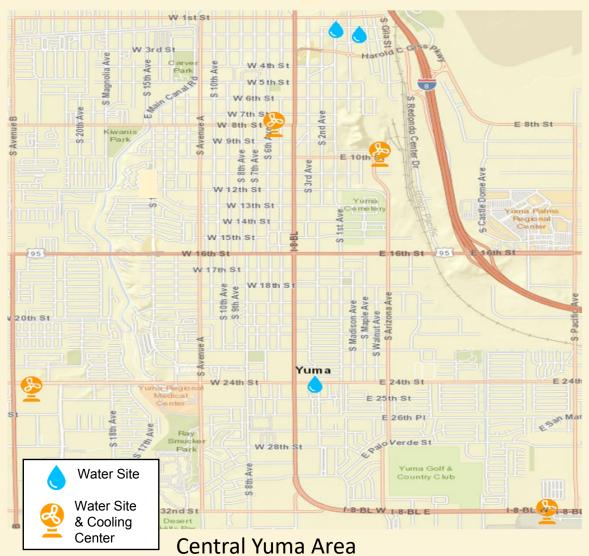

## Yuma County Water and Cooling Sites

## HOPE, Inc

201 S. 1<sup>st</sup> Ave. Yuma, AZ 85364 Open: Year- Round Hours: Monday – Thursday 8:00am – 5:00pm Friday 8:00am – 4:00pm Closed weekends and holidays

National Community Health Partners 255 W. 24<sup>th</sup> St. Yuma, AZ 85364 Open: May 1<sup>st</sup> – September 30<sup>th</sup> Hours: Monday- Friday 8:00am – 5:00pm

## WACOG

1235 S. Redondo Center Dr. Yuma, AZ 85364 Open: May 1<sup>st</sup> – September 15<sup>th</sup> Hours: 9:00am – 5:00pm

Crossroads Mission 944 S. Arizona Ave. Yuma, AZ 85364 Open: Year-Round Hours: 24 hours a day/7 days a week

Crossroads Mission Thrift Store 550 W. 8<sup>th</sup> St. Yuma, AZ 85364 Open: Year- Round Hours: Monday – Saturday 8:00am – 4:00pm Closed Sundays and holidays

Starbucks Coffee 2383 W. 24<sup>th</sup> St. Yuma, AZ 85364 Open: May 1<sup>st</sup> – September 30<sup>th</sup> Hours: Monday – Thursday 4:30am – 10:30pm Friday – Sunday 4:30am – 11:00pm

Walmart 8151 E. 32<sup>nd</sup> St. Yuma, AZ 85364 Open: May 1<sup>st</sup> – September 30<sup>th</sup> Hours: Monday Sunday 7:00am – 10:00pm