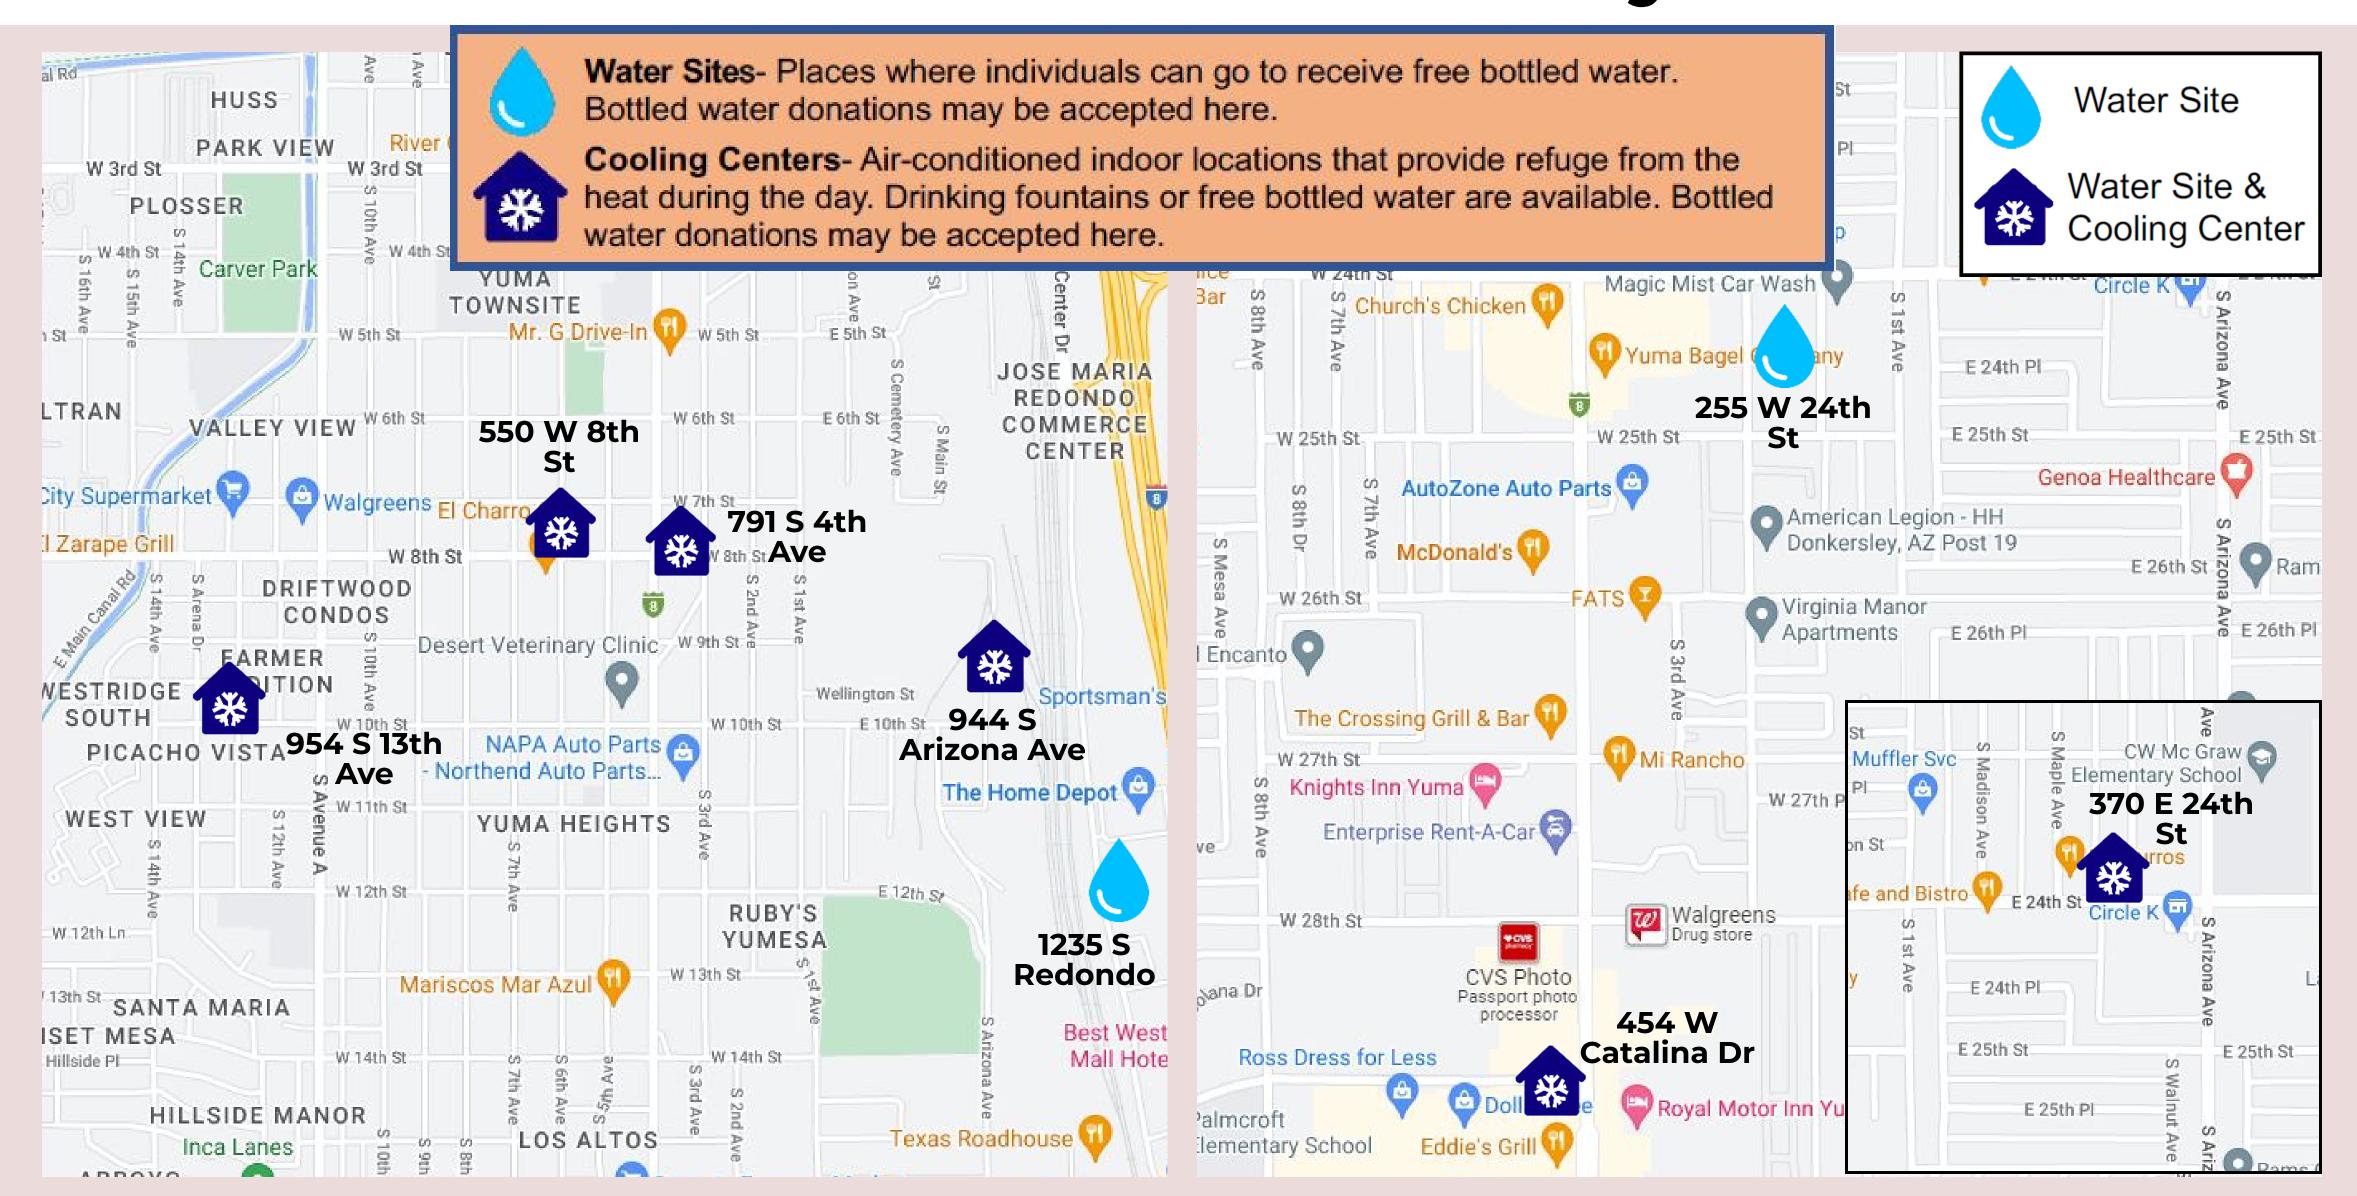

## HOPE, Inc

791 S. 4th Avenue Yuma, AZ 85364

Open: Year - Round

Hours: Monday – Thursday 8:00am – 5:00pm

Friday 8:00am – 4:00pm Closed weekends and holidays

#### The Salvation Army

454 W. Catalina Drive Yuma, AZ. 85364

Open: May 1st – September 30th

Hours: Monday- Friday 12:00 pm – 5:00pm

Closed Weekend and Holidays

#### **Crossroads Mission Thrift Store**

550 W. 8th St. Yuma, AZ 85364

Open: Year - Round

Hours: Monday – Saturday 8:00am – 4:00pm

Closed Sundays and holidays

#### **Crossroads Mission**

944 S. Arizona Ave. Yuma, AZ 85364

**Open: Year - Round** 

Hours: 24 hours a day/7 days a week

#### **National Community Health Partners**

255 W. 24th St. Yuma, AZ 85364

Open: May 1st – September 30th

Hours: Monday- Friday 8:00am – 5:00pm

### **Disabled American Veterans**

954 S. 13th Avenue Yuma, AZ 85364

Open: May 1st - September 30th

Hours: Monday – Sunday 12:00 pm – 6:00 pm

### **WACOG**

1235 S. Redondo Center Dr. Yuma, AZ 85364

Open: May 1st – September 15th

Hours: 9:00am - 5:00pm

### **Our Choice Human Services**

370 E. 24th Street Yuma, AZ 85364

Hours: Monday – Thursday 8 am – 5pm,

Friday 9 am – 5 pm, Saturday/Sunday – Closed

ARIZONA

These water distribution sites and cooling centers are not owned or operated by Yuma County Public Health Services District. These sites are operating with their own resources for the health of the community.