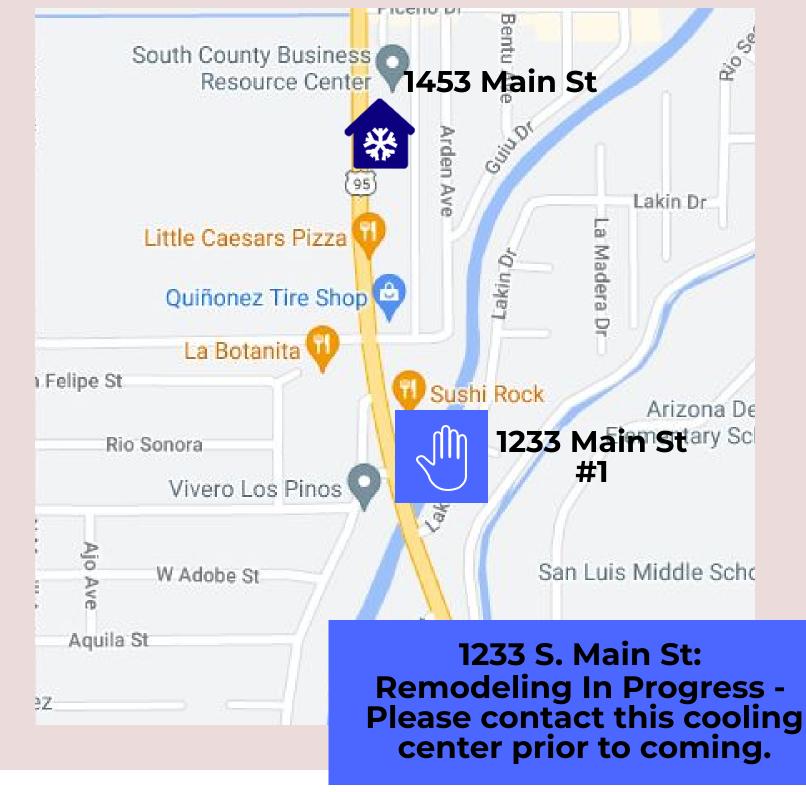

## San Luis Area

San Luis Walk-In Clinic, Inc 1896 E. Babbitt Ln. San Luis, AZ 85349 Hours: Monday - Friday 7:00am - 6:00pm

San Luis Urgent Care

1233 S. Main St. Suite 1 San Luis, AZ 85349

Hours: Monday – Saturday 9:00am – 9:00pm

San Luis Medical Mall 151 S. Oak Avenue, San Luis, AZ 85336 Hours: Monday – Friday 8:00am – 5:00pm

San Luis Walk-In Clinic, and **Family Behavior Integrated Health Services** 

1453 N. Main Street, San Luis, AZ 85349