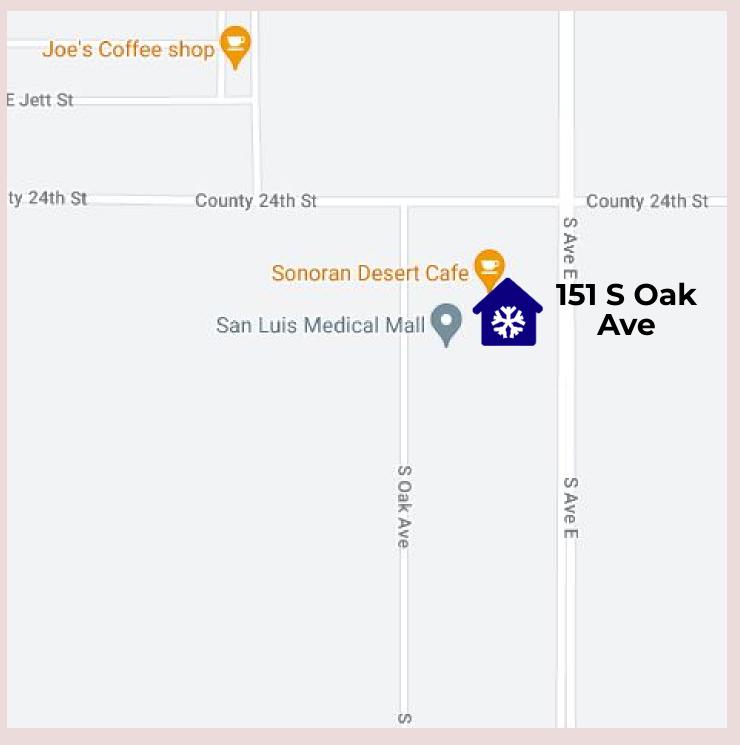

San Luis Medical Mall 151 S. Oak Avenue, San Luis, AZ 85336 Hours: Monday – Friday 8:00am – 5:00pm

San Luis Walk-In Clinic, and **Family Behavior Integrated Health Services** 

1453 N. Main Street, San Luis, AZ 85349