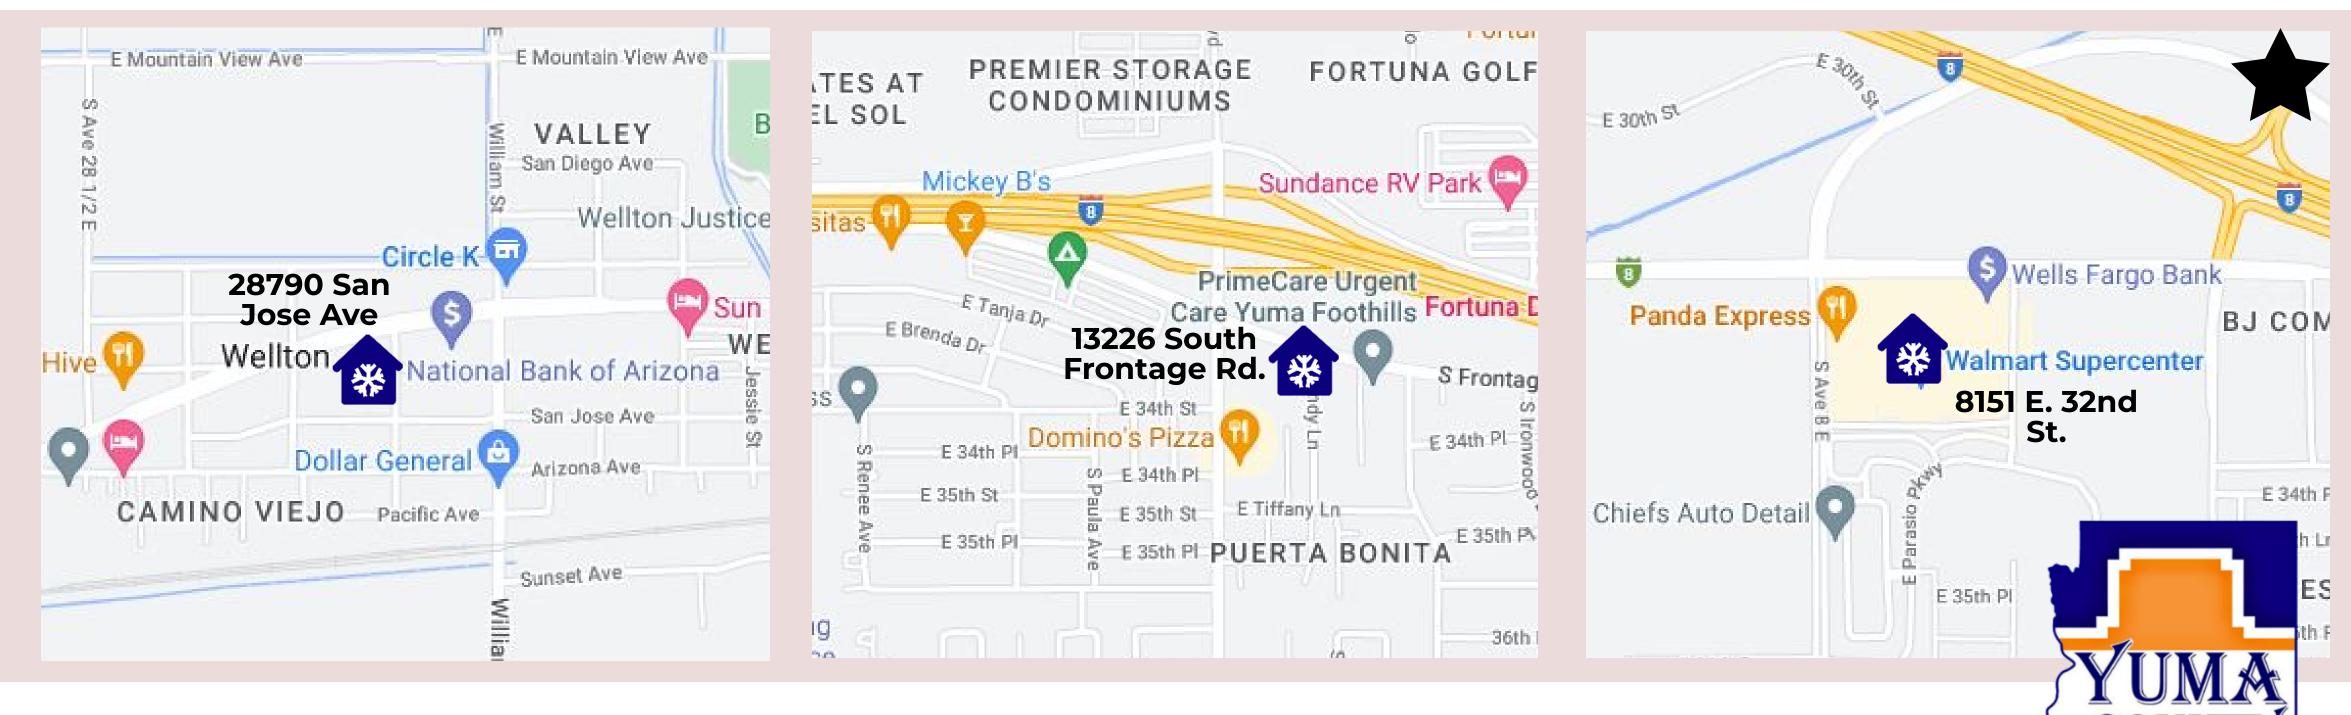

# East Yuma Area "Foothills"

Walmart

8151 E. 32nd St. Yuma, AZ 85364 Open: May 1st – September 30th

Hours: Monday – Sunday 7:00am – 10:00pm

Yuma County Library, Foothills Branch 13226 E. South Frontage Rd. Yuma, AZ 85367

Hours: Monday - Closed, Tuesday -

Yuma County Library, Wellton Branch