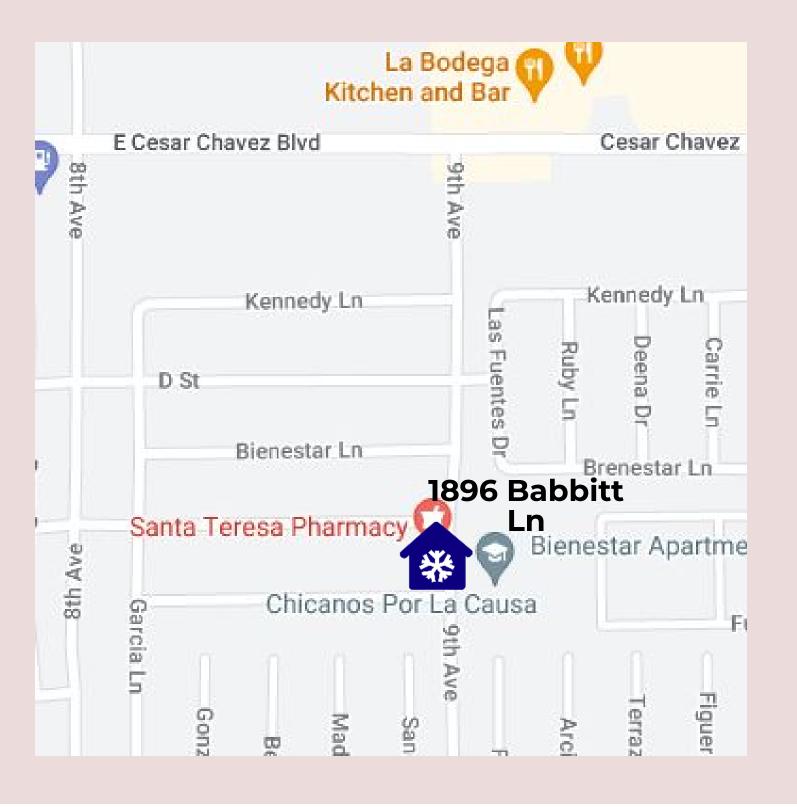

## San Luis Area

San Luis Walk-In Clinic, Inc 1896 E. Babbitt Ln. San Luis, AZ 85349 Hours: Monday - Friday 7:00am - 6:00pm

San Luis Urgent Care

1233 S. Main St. Suite 1 San Luis, AZ 85349

Hours: Monday – Saturday 9:00am – 9:00pm