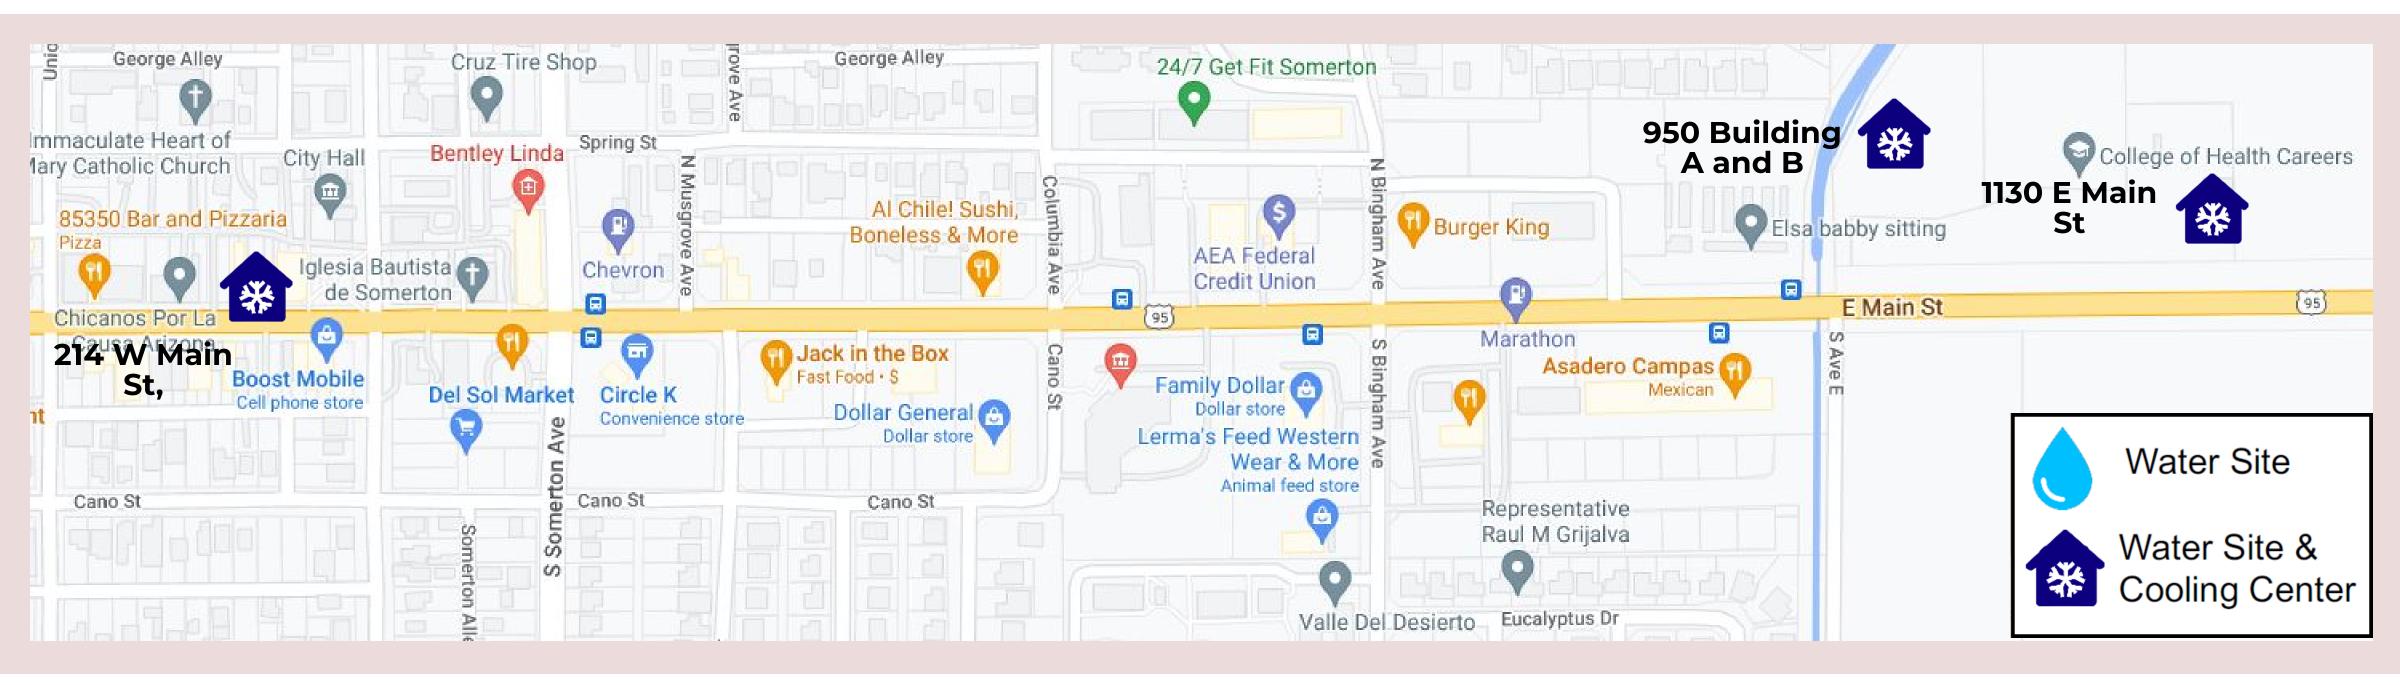

## Somerton Area

San Luis Walk-In Clinic, Inc.

950 Building A and B E. Main St. Somertion, AZ 85350 Hours: Monday – Friday 7:00am – 6:00pm

San Luis Walk-In Clinic, and Family Behavior **Integrated Health Services** 

214 W. Main St. Somerton, AZ 85350 Hours: Monday – Friday 8:00am – 5:00pm

Family Behavior Integrated Health Services 1130 E. Main St, Somerton, AZ 85350 Hours: Monday – Friday 8:00am – 5:00pm