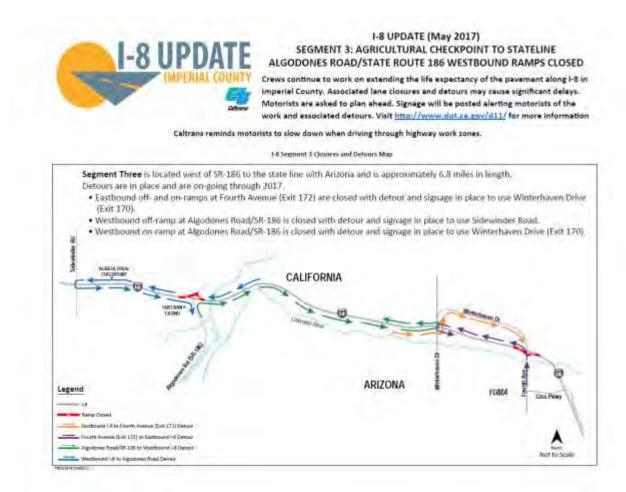

## WESTBOUND INTERSTATE 8 RAMPS AT ALGODONES ROAD/STATE ROUTE 186 TO CLOSE MONDAY

EL CENTRO, Calif.—Caltrans will close westbound Interstate 8 (I-8) on- and off- ramps at Algodones Road/State Route 186 (SR-186) beginning Monday due to ongoing construction. Signs will be in place to alert motorists to the ramp closures and alternate routes. The closures and detours will be in place through August.

- Detour Westbound I-8 to Algodones Road/SR-186: Motorists will exit at Sidewinder Road, proceed south and access eastbound I-8 to Algodones Road/SR-186.
- Detour Algodones Road/SR-186 to Westbound I-8: Motorists will proceed to the eastbound I-8 on-ramp, drive on eastbound I-8 and exit at Winterhaven Drive, proceed north and access westbound I-8.